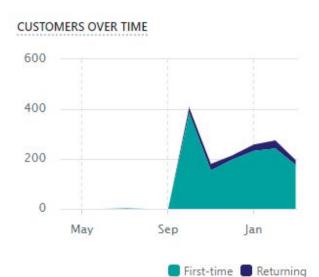

## **Total Returning Customer**

Online Store ₹3,34,43,541.39 productlist ₹7,76,942.00 Facebook Shop (discontinued) ₹5,384.00

### CUSTOMERS OVER TIME