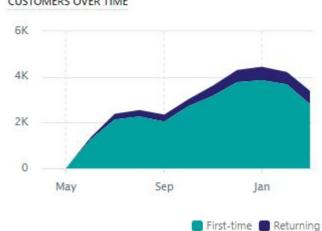

- Advance payments for extra support.



# **SALE IN LAKH**



Website: www.madbow.com | Email:Contact@madbow.com



## **SALE ORDER QUANTITY**



Website: www.madbow.com | Email: Contact@madbow.com



# **REVENUE PER ORDER (QTY)**





# **LOGISTIC SPEND IN LAKH**





## **ADVERTISING & BRANDING SPEND IN LAKH**





# **OPERATION SPEND IN LAKH**





# SOME STATS AND NUMBERS OF STREETSTYLESTALK.

## Total Sale (GMV)



# Total Returning Customer



### **Total Online Session**





## SOME STATS AND NUMBERS **OF SLAYDEAL.**

# **Total Sale**



## **Total Returning Customer**





Online Store ₹3,34,43,541.39 productlist ₹7,76,942.00 Facebook Shop (discontinued) ₹5,384.00

#### SALES OVER TIME



## **Total Online Session**

### Returning customer rate

11.55%

### CUSTOMERS OVER TIME





# SOME STATS AND NUMBERS OF STALK BAE

# Total Sale

Online store sessions

64,771

↑ 2,110%

Visitors

62,015

↑ 2,165%

SESSIONS OVER TIME

30K

20K

10K

0

Jul

Jan

Mar 31, 2018–Mar 31, 2019

Apr 1, 2019–Mar 31, 2020

### **Total Returning Customer**

#### Total sales

## **₹1,725,441.60** ↑4,457%





### **Total Online Session**

### Returning customer rate

9.35%

↓10%





|           | MADBOW FASHION