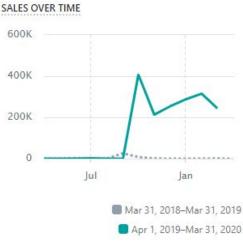

KH**





# **OPERATION SPEND IN LAKH**





# SOME STATS AND NUMBERS OF STREETSTYLESTALK.

## Total Sale (GMV)



# Total Returning Customer



### **Total Online Session**





## SOME STATS AND NUMBERS **OF SLAYDEAL.**

# **Total Sale**



## **Total Returning Customer**





Online Store ₹3,34,43,541.39 productlist ₹7,76,942.00 Facebook Shop (discontinued) ₹5,384.00

#### SALES OVER TIME



## **Total Online Session**

### Returning customer rate

11.55%

### CUSTOMERS OVER TIME





# SOME STATS AND NUMBERS OF STALK BAE

# Total Sale

Online store sessions

64,771

↑ 2,110%

Visitors

62,015

↑ 2,165%

SESSIONS OVER TIME

30K

20K

10K

0

Jul

Jan

Mar 31, 2018–Mar 31, 2019

Apr 1, 2019–Mar 31, 2020

### **Total Returning Customer**

#### Total sales

## **₹1,725,441.60** ↑4,457%





### **Total Online Session**

### Returning customer rate

9.35%

↓10%





|           | MADBOW FASHION