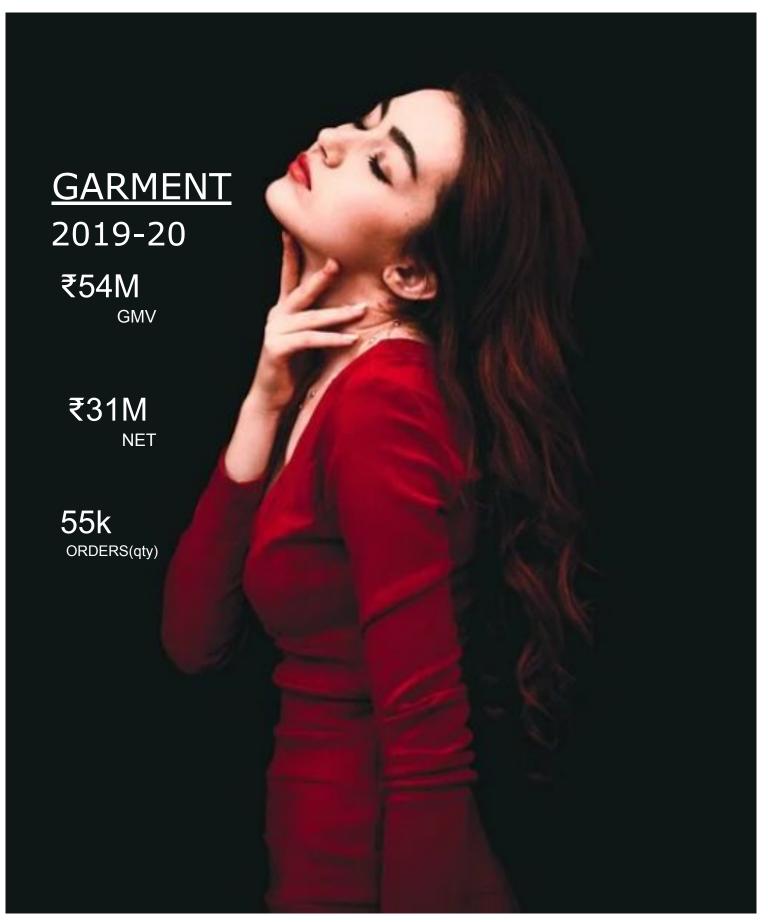

### A. REVIEW OF OPERATIONS OF THE COMPANY.

As of March 31, 2020, The Company turned PAT positive during the year due to growth in revenue and prudent cost management. Our Company grew by 100% over the previous year in terms of GMV – the total of which was Rs.249 Million. Newer and relevant SKUs played a significant role in this growth. Our Company offered approximately 3000 SKUs from 40 brands to its consumers across business verticals. Consolidated Net Revenue from operations in the Financial Year 2019-20 was Rs 14.6 CR, which grew 50% from the Financial Year 2018-19. During this period, Your Company achieved an EBITDA of Rs lakhs and an EBITDA margin of 2.3%. The Company reported a consolidated net profit after tax aggregated to Rs. 15 lakhs as against net profit of 3.05 L.