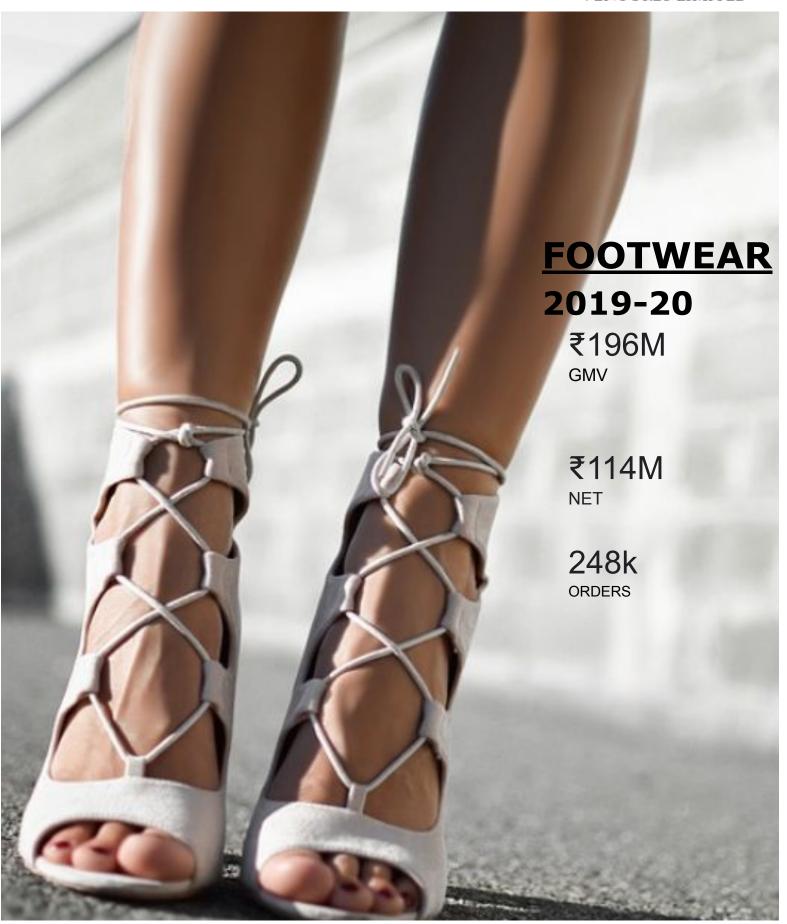

### A. REVIEW OF OPERATIONS OF THE COMPANY.

As of March 31, 2020, The Company turned PAT positive during the year due to growth in revenue and prudent cost management. Our Company grew by 100% over the previous year in terms of GMV – the total of which was Rs.249 Million. Newer and relevant SKUs played a significant role in this growth. Our Company offered approximately 3000 SKUs from 40 brands to its consumers across business verticals. Consolidated Net Revenue from operations in the Financial Year 2019-20 was Rs 14.6 CR, which grew 50% from the Financial Year 2018-19. During this period, Your Company achieved an EBITDA of Rs lakhs and an EBITDA margin of 2.3%. The Company reported a consolidated net profit after tax aggregated to Rs. 15 lakhs as against net profit of 3.05 L.