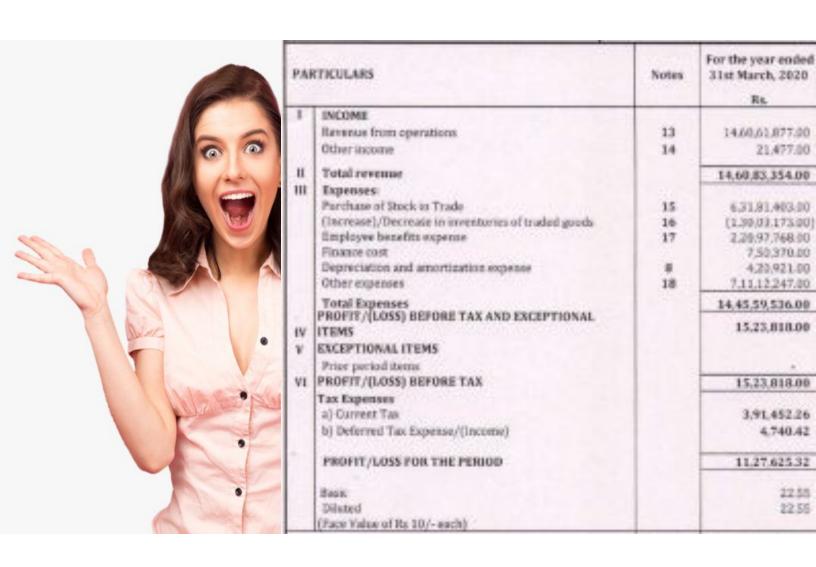

## **RESULTS OF OUR OPERATIONS**

### A. REVIEW OF OPERATIONS OF THE COMPANY.

As of March 31, 2020, The Company turned PAT positive during the year due to growth in revenue and prudent cost management. Our Company grew by 100% over the previous year in terms of GMV – the total of which was Rs.249 Million. Newer and relevant SKUs played a significant role in this growth. Our Company offered approximately 3000 SKUs from 40 brands to its consumers across business verticals. Consolidated Net Revenue from operations in the Financial Year 2019-20 was Rs 14.6 CR, which grew 50% from the Financial Year 2018-19. During this period, Your Company achieved an EBITDA of Rs lakhs and an EBITDA margin of 2.3%. The Company reported a consolidated net profit after tax aggregated to Rs. 15 lakhs as against net profit of 3.05 L.