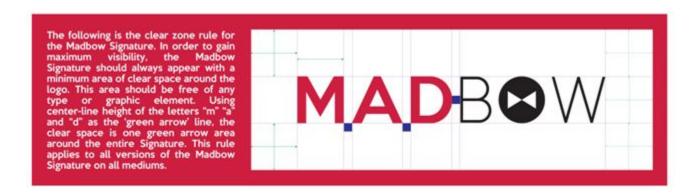

### Signature Clear Zones of MADBOW

Keep in mind that the minimum size in all print medium should be more than 1 inch.

In the initial stage of branding, whenever required, the URL of the website can be used. Care should be taken to ensure both the Madbow Signature and the URL are clearly visible and should be inside the 'CLEAR ZONE'.