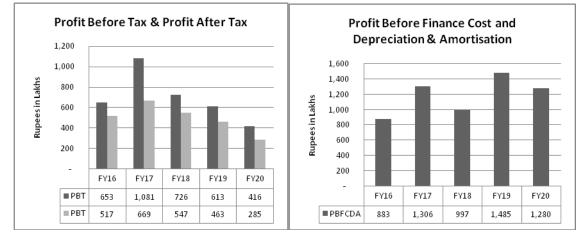

#### FINANCIAL HIGHLIGHTS

| The financial results for 2019-2020 are summarized below: | For th | ndalone<br>ne year ended<br>arch 31<br><u>2019</u> | For the<br>Marc<br><u>2020</u> | solidated<br>year ended<br>th 31<br><u>2019</u> |
|-----------------------------------------------------------|--------|----------------------------------------------------|--------------------------------|-------------------------------------------------|
| Total revenue                                             | 4661   | ( All figures in<br>4359                           | <b>4661</b>                    | 4359                                            |
| Profit before finance cost, depreciation & amortization   | 1280   | 1485                                               | 1279                           | 1482                                            |
| Finance cost                                              | 318    | 328                                                | 318                            | 328                                             |
| Depreciation & amortization                               | 545    | 544                                                | 545                            | 544                                             |
| Profit before taxes                                       | 416    | 613                                                | 416                            | 611                                             |
| Tax expenses                                              | 131    | 150                                                | 131                            | 150                                             |
| Profit for the period                                     | 285    | 463                                                | 285                            | 461                                             |

#### FINANCIAL PERFORMANCE

During the year under review, the Company's revenue from operations was ₹4547 lakh which grew by about 11% compared to ₹4101 lakh of the previous year. The turnover improved mainly due to better price realization and growing demand for Nitrogen and Medical gas inspite of drop in sale of Industrial gases. Higher contribution from the construction business also improved the Company's revenue during the year. But profit before tax of ₹416 lakh dropped by 32% mainly due to drastic reduction in subsidies from Government compared to the previous year. The Company is hopeful that with growth in general economy and better industrial climate, it will be able to improve its financial performance in the coming years.

The Company has been maintaining an excellent track record with banks and FIs. The Company is availing term loan and working capital facilities from SBI. From the end of the financial year till the date of this report, the Company has been timely servicing the aforesaid term loan and working capital facilities, as before. During the year under review, the Company was rated 'BBB+" by the rating agency CARE for the Company's borrowings.