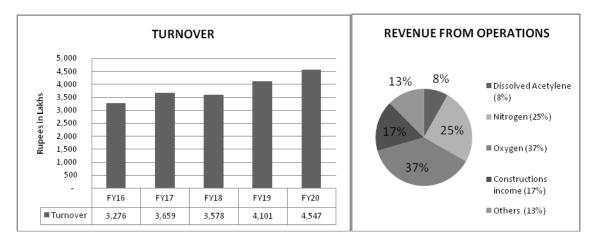

#### **OPERATIONAL PERFORMANCE**

The year 2019-20 was a challenging one for the Company as for several weeks economic activities were much lower than previous year in view of CAA agitations and Covid-19 pandemic. Total production from Oxygen/Nitrogen plants at Saukuchi and Samaguri were 152.45 lakh Standard Cubic Metre (SCUM), which was about the same compared to previous year's production of 153.08 lakh SCUM. Sale of Nitrogen aggregating 65.77 lakh SCUM, mainly to the oil sector, was about the same compared to 65.28 lakh SCUM of previous year. Medical Oxygen gas sale of 22.10 lakh SCUM grew by 3% compared to the previous year due to better demand from the health care sector but Industrial Oxygen gas sale of 11.23 lakh SCUM dropped by 6% mainly because of lower industrial activities in the N.E. region. Sale of Liquid Qxygen during the year was 25.59 lakh SCUM which was higher by 15% compared to previous year. Dissolved Acetylene sale of 1.54 lakh SCUM dropped by 17% while Nitrous Oxide sale of 1.06 lakh SCUM fell by 2% over the previous year. Sale of Carbon Dioxide of 5.14 lakh kg dropped by 4% compared to 5.38 lakh kg of the previous year. The fall in production/sale was mainly due to decline in demand during the later part of the year. Besides its gas manufacturing activities, the Company also continued to carry out its construction business in the oil and gas sector which largely contributed towards the overall growth in the Company's operational performance.

#### FINANCIAL PERFORMANCE

During the year under review, the Company's revenue from operations was ₹4547 lakh which grew by about 11% compared to ₹4101 lakh of the previous year. The turnover improved mainly due to better price realization and growing demand for Nitrogen and Medical gas inspite of drop in sale of Industrial gases. Higher contribution from the construction business also improved the Company's revenue during the year. But profit before tax of ₹416 lakh dropped by 32% mainly due to drastic reduction in subsidies from Government compared to the previous year. The Company is hopeful that with growth in general economy and better industrial climate, it will be able to improve its financial performance in the coming years.

#### STATE OF AFFAIRS OF THE COMPANY

During the year under report, the Company was engaged in the business of manufacture, trading, services and construction of facilities of industrial gases, medical gases and natural gas. During the year, supplies were satisfactorily made to the clients, mostly from the core sector oil & gas, hospitals, food and beverage industries and in the infrastructure sector, among others mainly within the N E Region and nearby states. The primary products of the Company Oxygen and Nitrogen contributed about 37.33% and 25.07% respectively of the total turnover while contributions from Dissolved Acetylene was around 8.16% and from the other items like Nitrous Oxide and Carbon Dioxide in the aggregate were around 9.26%. Revenue from services was about 19.38% of the total turnover including contribution from Construction services of about 16.94%. There has been no change in the nature of business of the Company during the year.