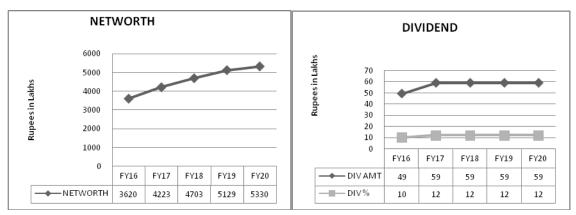

#### DIVIDEND

The Board of Directors are pleased to recommend a dividend of 12% per share, ie.,  $\gtrless$  1.20 per share on the 49,23,900 fully paid up Equity Shares of  $\gtrless$  10 each for the financial year 2019-2020.